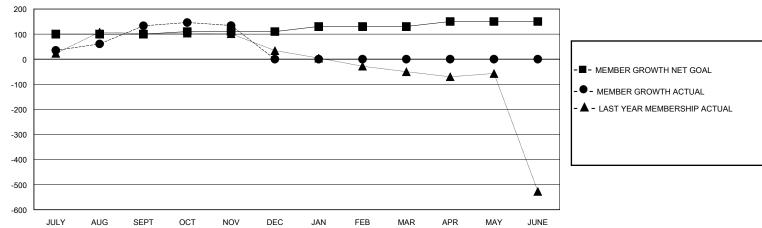

## MONTHLY MEMBERSHIP PROGRESS REPORT

District 325 S

GMT: LOCATION NEPAL GMT CA

| Clubs                 |               |           |               | Members               |                       |                         |                                                    |  |
|-----------------------|---------------|-----------|---------------|-----------------------|-----------------------|-------------------------|----------------------------------------------------|--|
| RESULTS FOR 2023-2024 |               |           |               | RESULTS FOR 2023-2024 |                       |                         |                                                    |  |
| QUARTER               | NEW CLUB GOAL | NEW CLUBS | DROPPED CLUBS | QUARTER MEMBE         | ER GROWTH NET<br>GOAL | MEMBER GROWTH<br>ACTUAL | DROPPED<br>MEMBERS ACTUAL<br>(including transfers) |  |
| JULY/AUG/SEPT         | 10            | 6         | 2             | JULY/AUG/SEPT         | 100                   | 239                     | 97                                                 |  |
| OCT/NOV/DEC           | 0             | 0         | 1             | OCT/NOV/DEC           | 10                    | 38                      | 37                                                 |  |
| JAN/FEB/MAR           | 5             | 0         | 0             | JAN/FEB/MAR           | 20                    | 0                       | 0                                                  |  |
| APR/MAY/JUNE          | 5             | 0         | 0             | APR/MAY/JUNE          | 20                    | 0                       | 0                                                  |  |