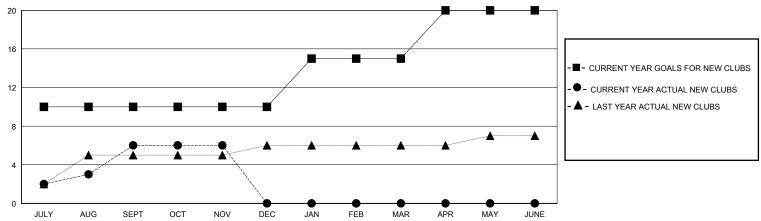

## MONTHLY MEMBERSHIP PROGRESS REPORT

District 325 S

GMT: LOCATION NEPAL GMT CA

| Clubs                 |               |           |               | Members               |                       |                         |                                                    |  |
|-----------------------|---------------|-----------|---------------|-----------------------|-----------------------|-------------------------|----------------------------------------------------|--|
| RESULTS FOR 2023-2024 |               |           |               | RESULTS FOR 2023-2024 |                       |                         |                                                    |  |
| QUARTER               | NEW CLUB GOAL | NEW CLUBS | DROPPED CLUBS | QUARTER MEMBE         | ER GROWTH NET<br>GOAL | MEMBER GROWTH<br>ACTUAL | DROPPED<br>MEMBERS ACTUAL<br>(including transfers) |  |
| JULY/AUG/SEPT         | 10            | 6         | 2             | JULY/AUG/SEPT         | 100                   | 239                     | 97                                                 |  |
| OCT/NOV/DEC           | 0             | 0         | 1             | OCT/NOV/DEC           | 10                    | 38                      | 37                                                 |  |
| JAN/FEB/MAR           | 5             | 0         | 0             | JAN/FEB/MAR           | 20                    | 0                       | 0                                                  |  |
| APR/MAY/JUNE          | 5             | 0         | 0             | APR/MAY/JUNE          | 20                    | 0                       | 0                                                  |  |